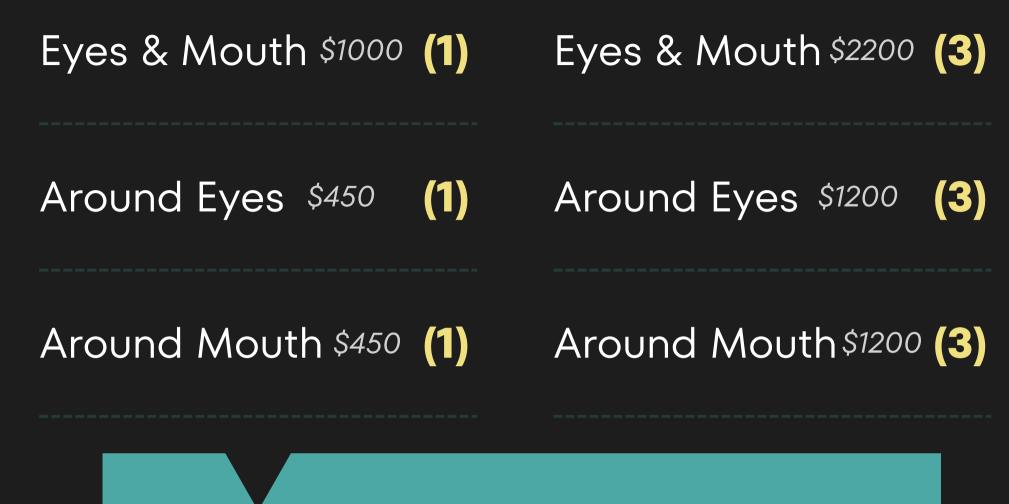

## Morpheus8 Treatments

| Full Face           | \$1200 | (1)        | Full Face            | \$3000   | (3) |
|---------------------|--------|------------|----------------------|----------|-----|
| Face & Neck \$1250  |        | (1)        | Face & Neck \$3500   |          | (3) |
| Stretch Marks \$700 |        | (1)        | Stretch Marks \$1700 |          | (3) |
| Scars               | \$500  | (1)        | Scars                | \$1300   | (3) |
| Chest               | \$500  | (1)        | Chest                | \$1300   | (3) |
| Hyperhyc            | drosis | \$2200-240 | 00 PC                | ackage o | f 4 |