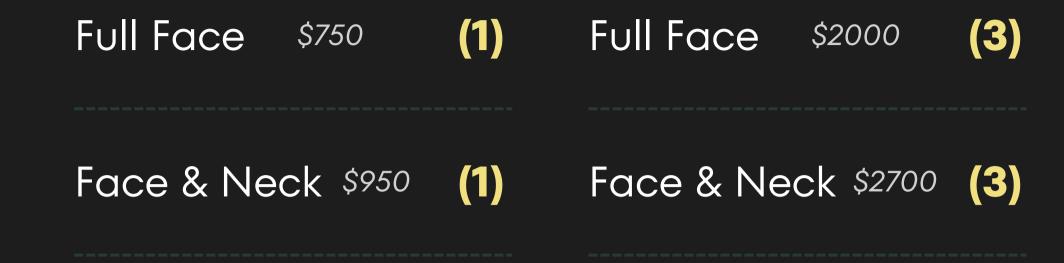

## Morpheus8 Treatments

| Full Face           | \$1200 | (1)        | Full Face            | \$3000   | (3) |
|---------------------|--------|------------|----------------------|----------|-----|
| Face & Neck \$1250  |        | (1)        | Face & Neck \$3500   |          | (3) |
| Stretch Marks \$700 |        | (1)        | Stretch Marks \$1700 |          | (3) |
| Scars               | \$500  | (1)        | Scars                | \$1300   | (3) |
| Chest               | \$500  | (1)        | Chest                | \$1300   | (3) |
| Hyperhyc            | drosis | \$2200-240 | 00 PC                | ackage o | f 4 |