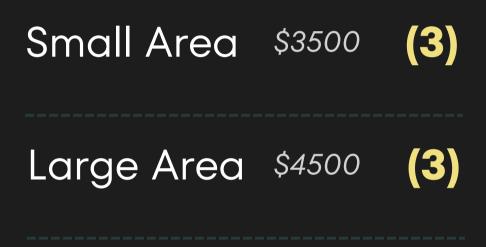

### **Morpheus8 Body**

package of 3 sessions

\$4500

- Body Contouring and Fat Reduction
- Cellulite Reduction
- Skin Tightening and Firming
- Stretch Mark Improvement

# Morpheus8 Body